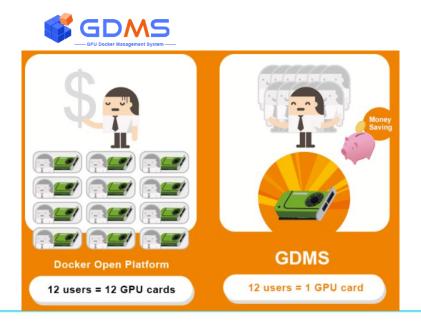

## **AI Management Software**

GDMS allows you to maximize resource usage, manage your tasks more efficiently, and reduce the total cost of ownership. All kinds of schools, institutions, and corporations will benefit from GDMS in their development environment deployment, no matter it's an AI development project, an AI training course, or a GPU accelerated application project.

#### **GDMS** success cases: