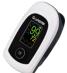

#### **Leadtek Fingertip Pulse Oximeter**

Quickly and accurately measure SpO2 and pulse rate by touching with your fingertips. It is suitable for home care monitoring, and can also be used to measure whether the blood oxygen saturation is sufficient. (Medical equipment license number: Ministry of Health Medical Device No. 005876)