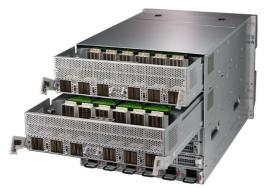

NVIDIA NGC-Ready
WinFast RTX AI Workstation

NVIDIA HGX-2 architecture WinFast HSA1600

**NVIDIA DGX A100** 