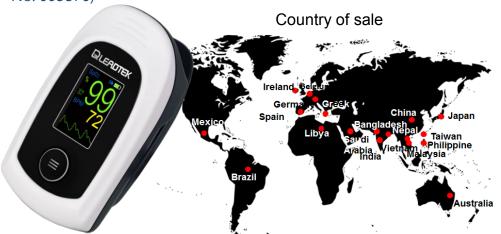

#### **Leadtek Fingertip Pulse Oximeter**

Quickly and accurately measure SpO2 and pulse rate by touching with your fingertips. It is suitable for home care monitoring, and can also be used to measure whether the blood oxygen saturation is sufficient. (Medical equipment license number: Ministry of Health Medical Device No. 005876)