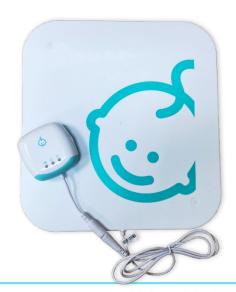

#### **Leadtek Baby Micro Motion Detector**

By detecting the baby's breathing, heartbeat and related micro movements, parents know that the baby is in the crib safe and sound.