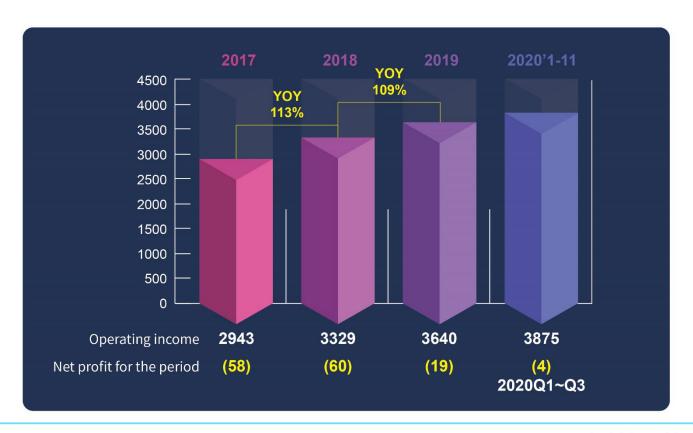

# LEADTEK 2020 Investor Conference

2020/12/18

## **Company Profile**

Incorporation: 1986/10/24

IPO: 1999/6/3

Stock code: 2465

Capital: 536 million NTD

Chairman & CEO: K.S. Lu

Headquarters: Taipei, Taiwan

Subsidiaries: China and Japan

Number of employees: 350





### **REVENUES**

#### **NTD** in Million





## Company Org. Chart





## A Leading Brand of Graphics Cards for 30 years

A full range of consumer/professional graphics cards, powered by the latest Ampere architecture, support real-time ray tracing and artificial intelligence technology, providing high quality and diverse products to completely meet the needs of the market.







## **AI Cloud Computing Total Solution**

## Leadtek Al Deep Learning Solution

- AI/Deep Learning and CUDA Training Courses
- AI Development Project Collaboration
- System Planning, software Integration
- GPU Technical Service, maintenance Service





NVIDIA NGC-Ready
WinFast RTX AI Workstation



NVIDIA HGX-2 architecture WinFast HSA1600



**NVIDIA DGX A100** 

## **AI Management Software**

GDMS allows you to maximize resource usage, manage your t