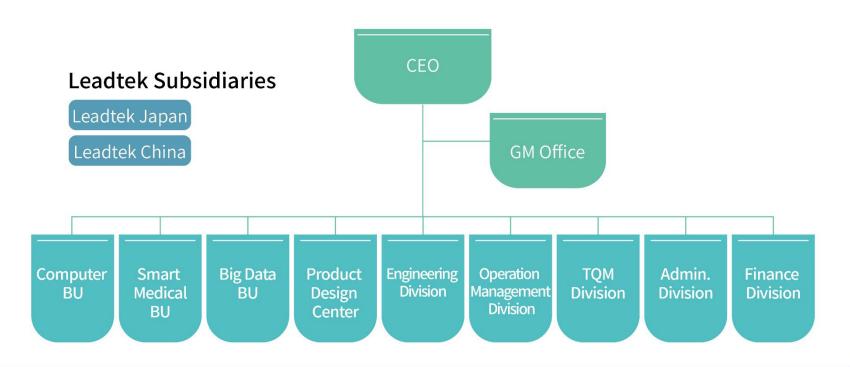

## Company Org. Chart

## **Company Profile**

Incorporation: 1986/10/24

IPO: 1999/6/3

Stock code: 2465

Capital: 536 million NTD

Chairman & CEO: K.S. Lu

Headquarters: Taipei, Taiwan

Subsidiaries: China and Japan