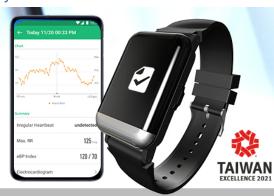

### H2 Plus Wearable ECG Recorder

Heart disease is still one of the most important health issues in the world, and it ranks second among the top ten causes of death in our country. Coronary heart disease is currently one of the largest cases of heart disease, and vascular stent implantation is the main treatment method. The restenosis rate within half a year after a general stent is implanted is as high as 25%-40%. If there is no follow-up care and monitoring, heart failure may also occur. Constant hospitalizations and operations are a huge burden on the patient and the country's medical costs.

#### **H2 Plus Wearable ECG Recorder**

Personalized wearable medical device Detect irregular heartbeat any time

Event logs

Wearable ECG application

Heart rate variability application

Overview of records on the app

Heart rate

Continuous heart rate monitoring

Sleep/Health index lifestyle tracking

Step count