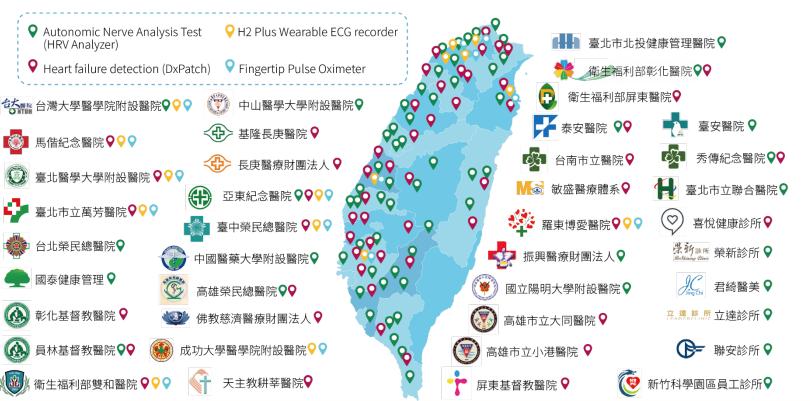

## Partners in Taiwan

We cooperate with major domestic hospitals and more than 200 clinics