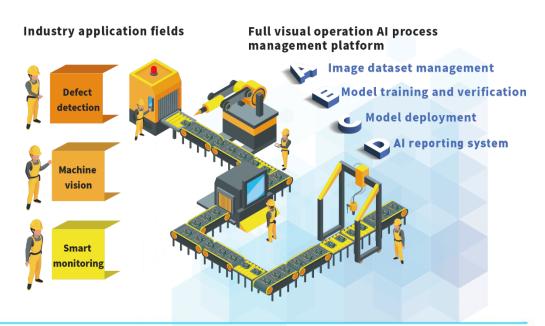

# Al Management Software

The AIDMS management process uses a graphical interface. Users do not need to write programs (No-Code). Start AI deep learning and model training with one click, complete training and verification in three days, and quickly implement application in seven days. Even users who don't understand AI and codes can quickly realize AI digital transformation with Leadtek's assistance.

No-Code AI process management platform AIDMS achieves continuously improving smart automated manufacturing