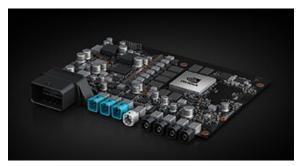

# NVIDIA DRIVE Self-driving Car Development Kit

NVIDIA DRIVE® embedded supercomputing platforms process data from camera, radar, and lidar sensors to perceive the surrounding environment, localize the car to a map, and plan and execute a safe path forward.

**NVIDIA DRIVE** 

**NVIDIA DRIVE AGX Pegasus** 

**NVIDIA DRIVE AGX Xavier** 