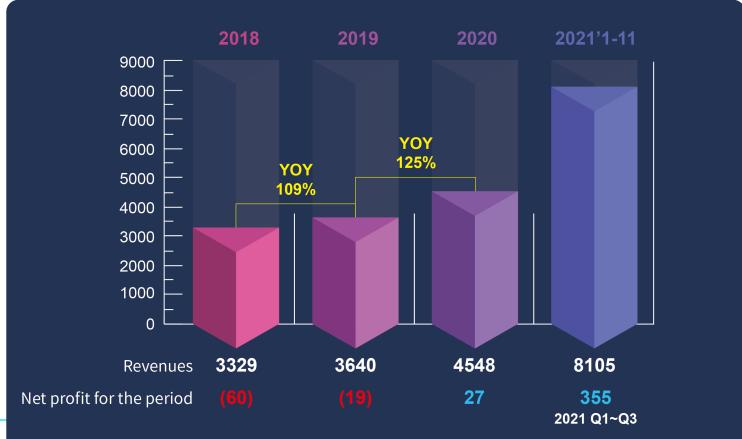

# LEADTEK 2021 Investor Conference

2021年12月17日

# **Company Profile**

Incorporation: 1986/10/24

IPO: 1999/6/3

Stock code: 2465

Capital: 536 million NTD

Chairman & CEO: K.S. Lu

Headquarters: Taipei

Subsidiaries: China and Japan

Number of employees: 370





## **REVENUES**

#### **NTD** in Million





# Company Org. Chart





# A Leading Brand of Graphics Cards for 35 years

A full range of consumer/professional graphics cards, powered by the latest Ampere architecture, support real-time ray tracing and artificial intelligence technology, providing high quality and diverse products to completely meet the needs of the market.





## Al Cloud Computing Total Solution

# Leadtek Al Deep Learning Solution

- Al/Deep Learning and CUDA Training Courses
- Al Development Project Collaboration
- System Planning, software Integration
- GPU Technical Service, maintenance Service





WinFast Series
NVIDIA-Certified Workstations



WinFast Series Servers





**NVIDIA DGX A100** 

# Al Management Software

The AIDMS management process uses a graphical interface. Users do not need to write pro