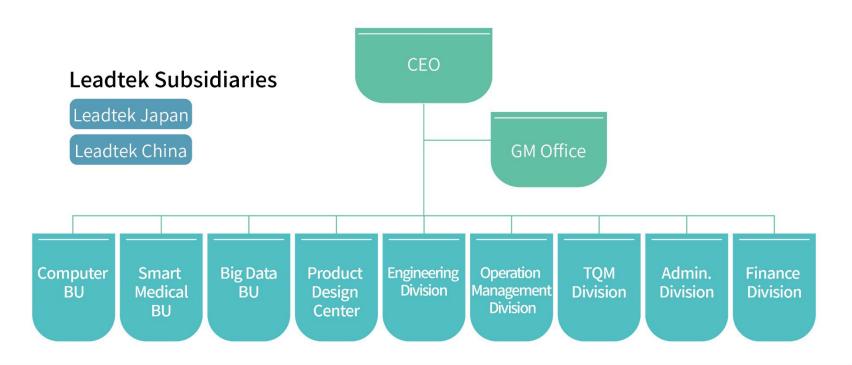

# **Company Profile**

Incorporation: 1986/10/24

IPO: 1999/6/3

Stock code: 2465

Capital: 536 million NTD

Chairman & CEO: K.S. Lu

Headquarters: Taipei

Subsidiaries: China and Japan

# Company Org. Chart