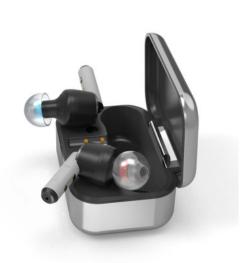

# Al Noise Cancelling TWS Earbuds

Using system-in-package (SiP) chips and Leadtek independently developed AI Based oc\_NS call noise reduction technology.