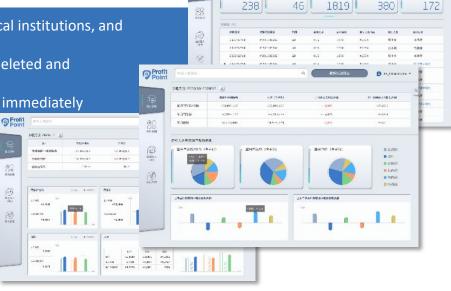

## **ProfitPoint**

# ProfitPoint

Intelligent assistant system for national health insurance declaration

- Facilitate the optimization of the reporting operations of medical institutions, and reduce the burden of tedious and repetitive tasks for users
- Through the verification mechanism, reduce the risk of being deleted and indirectly increase the number of declared benefit points
- Get instant and highly reliable data analysis results quickly and immediately
  - Remind the declaration optimization/doubtful items to reduce the omission of manual inspection
  - Real-time presentation of data analysis charts related to declarations
  - Assist the hospital to grasp key information about medical decision-making in advance