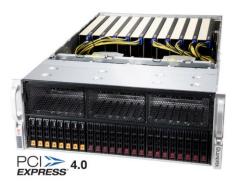

WinFast Series
NVIDIA-Certified Workstations

WinFast Series Servers

**NVIDIA DGX A100** 