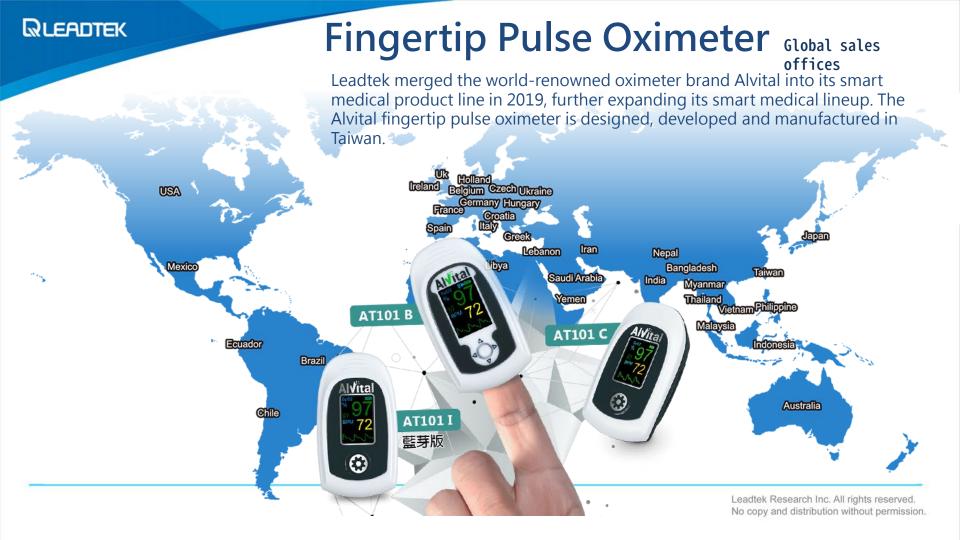

#### Risk evaluation

(ECG/heart sounds/blood pressure/blood sugar/ cholesterol/smoking/Blood oxygen ...)

Community/ workplace

Clinic/Physical check-up

Referrals

(10-second quick screening)

Household

Fingertip pulse oximeter