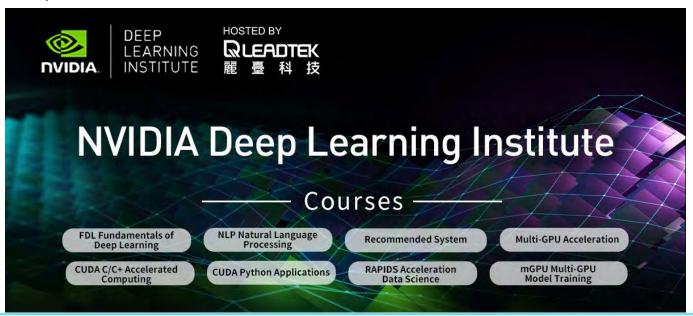

# **NVIDIA DLI Course**

Leadtek is an NVIDIA authorized deep learning institute (DLI), and the courses are taught by Leadtek lecturers who are qualified NVIDIA DLI instructors. Nearly 1000 school and corporate training sessions have been completed, spanning across schools, finance, IT, medical, automobile manufacturing, and many other industries.