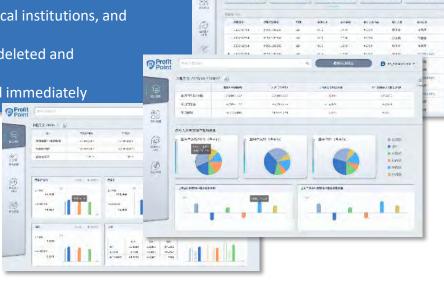

# ProfitPoint

Intelligent assistant system for national health insurance declaration

 Facilitate the optimization of the reporting operations of medical institutions, and reduce the burden of tedious and repetitive tasks for users

 Through the verification mechanism, reduce the risk of being deleted and indirectly increase the number of declared benefit points

Get instant and highly reliable data analysis results quickly and immediately

 Remind the declaration optimization/doubtful items to reduce the omission of manual inspection

- Real-time presentation of data analysis charts related to declarations
- Assist the hospital to grasp key information about medical decision-making in advance