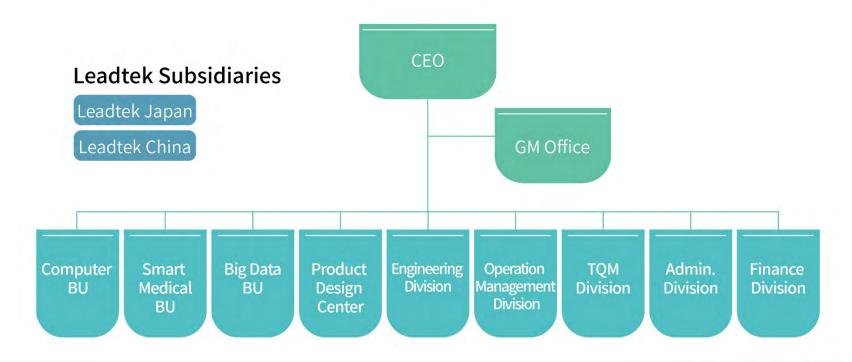

# Company Org. Chart

Leadtek Research Inc. All rights reserved. No copy and distribution without permission

# **Company Profile**

Incorporation: 1986/10/24

IPO: 1999/6/3

Stock code: 2465

Capital: 589 million NTD

Chairman & CEO: K.S. Lu

Headquarters: Taipei, Taiwan

Subsidiaries: China and Japan