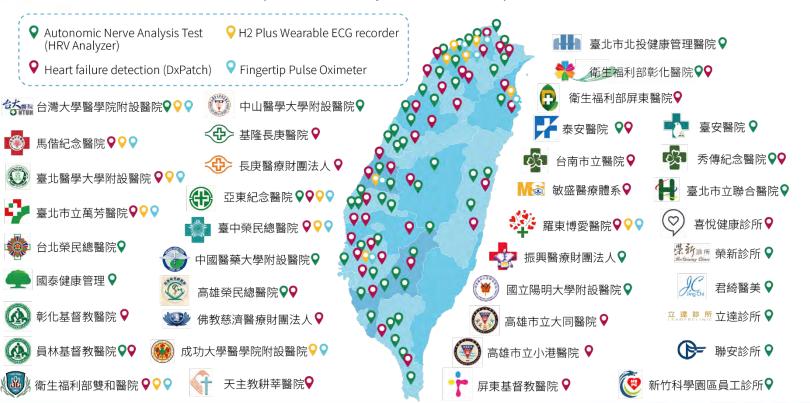

### Partners in Taiwan

We cooperate with major domestic hospitals and more than 200 clinics