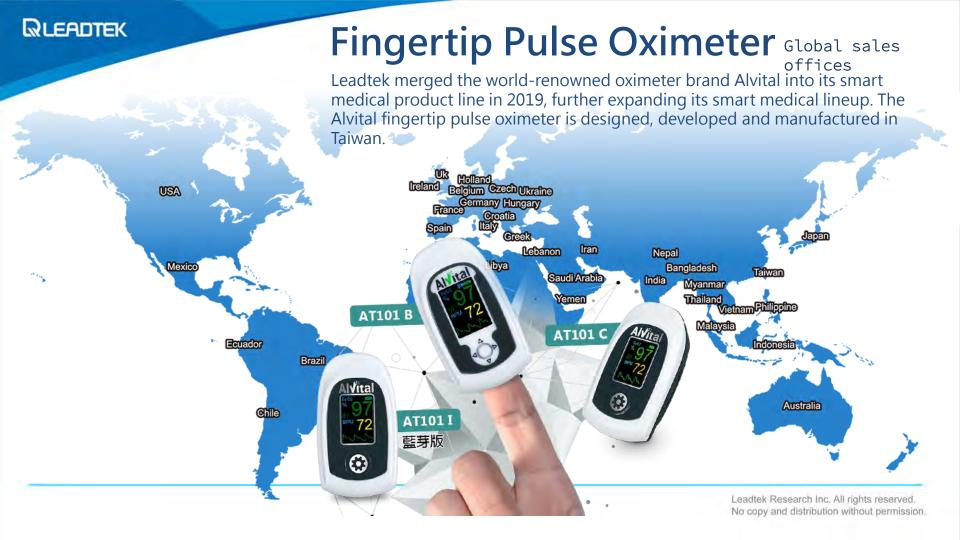

Household

Fingertip pulse oximeter

Physical and Mental Health Management Al Platform

HRV/ HRV Guard Portable ECG Recorder/Stethoscope Recording Device

Hospital

Health Keeper App

# Pulse Oximeter-Rankings in Japanese Sales Channels

【高度管理医療機器/管理医療機器/特定保守管理医療機器】の出荷につい