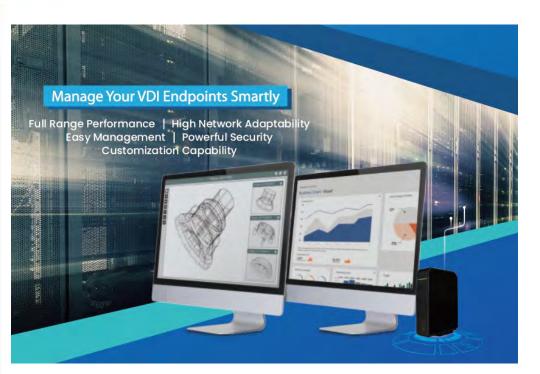

# Leadtek Thin Client & Ultra-Thin Client

### **Full Range Performance**

From school and office daily task to thin clients for government and enterprise critical mission, Leadtek continues to provide new models for VDI (Virtual Desktop Infrastructure) applications.

- Zero Client with no local storage and operating system
- Thin Client featuring biometric authentication
- Ultra-Thin Client using non-removable embedded Multimedia Card (eMMC) to secure business-sensitive data