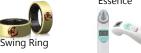

## amor PingShuai Ring

amor Pingshuai Ring can detect the user's HRV and biological age by a photoplethysmogram (PPG) sensor.

APP of amor Pingshuai Ring provides the record of 100-day routine, and the user can experience the effective power of it.

amor Pingshuai Ring is lightweight and waterproof, making it convenient to wear and use every day.

Leadtek Research Inc. All rights reserved. No copy and distribution without permission.