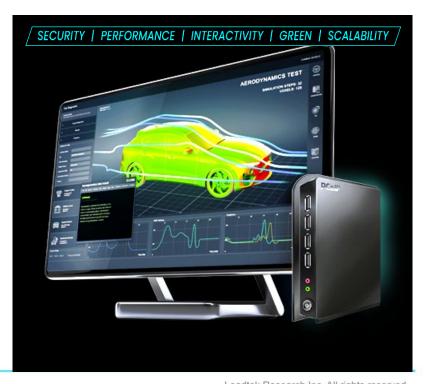

## **Leadtek Zero Client & Thin Client**

## Simplify IT Management. Enhance Graphics Performance.

Leadtek delivers truly astounding graphics, highly responsive user-experience, outstanding power efficiency, and the most reliable solution to security-minded, performance-driven organizations over the most challenging network conditions to their on-premises workstations or virtual machine instances in data centers or public clouds.

- Trusted Zero Client Bring remote security and PCoIP Ultra performance, managed through DMS management tool integrated with Anyware Trust Center, helping IT integrate Zero Trust architecture into digital workspaces
- Zero Client No local storage and OS
- Thin Client Smart card identity verification effectively improve security protection
- **Ultra-Thin Client** Non-removable embedded memory (eMMC) protect sensitive business information