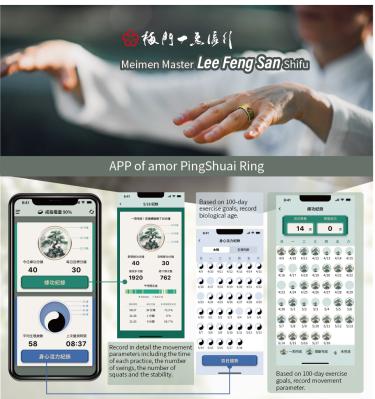

## amor PingShuai Ring

amor Pingshuai Ring can detect the user's HRV and biological age by a photoplethysmogram (PPG) sensor.

APP of amor Pingshuai Ring provides the record of 100-day routine, and the user can experience the effective power of it.

amor Pingshuai Ring is lightweight and waterproof, making it convenient to wear and use every day.

Leadtek Research Inc. All rights reserved. No copy and distribution without permission.