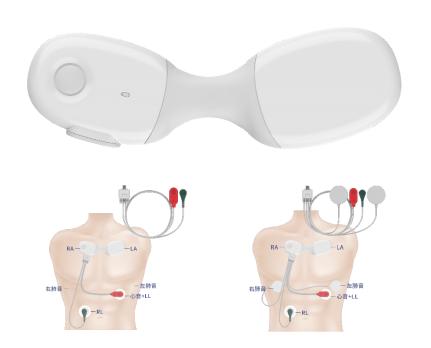

## **Smart Talkie ISM Voice/Data Communication**

To address the inconvenience associated with handheld radios, the ISM Voice/Data hands-free two-way communication solution makes command and dispatch more convenient and seamless. In addition, the communication solution integrates the collection of "heart rate information" and "location information," allowing real-time monitoring of user movement and changes in physiological data. This enhances the safety and health management of personnel in industries such as construction, manufacturing, and transportation.

The application scope can extend to group activities like hiking and running, providing features such as alerts for users exceeding heart rate limits and prompts for group care.