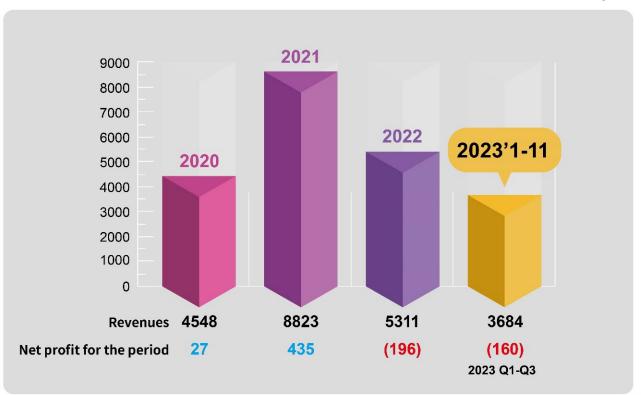

# LEADTEK 2023 Investor Conference

2023/12/18

## **Company Profile**

Incorporation: 1986/10/24

IPO: 1999/6/3

Stock code: 2465

Capital: 839 million NTD

Chairman & CEO: K.S. Lu

Headquarters: Taipei, Taiwan

Subsidiaries: China and Japan

Number of employees: 415





## **REVENUES**

#### NTD in Million





## Company Org. Chart



Leadtek Research Inc. All rights reserved. No copy and distribution without permission.



## A leading brand of graphics cards for 37 years

A full range of consumer/workstation graphics cards, powered by NVIDIA Ada Lovelace architecture, combining the third-generation RT core and the fourth-generation Tensor core, provide high-quality and diverse products to fully meet the needs of the market.







## **Al Cloud Computing Total Solution**

- NVIDIA-Certified System for Enterprise
- System Planning, software Integration

### NUDIA Certified



## **Al Management Software**

The AIDMS management process uses a graphical interface. Users do not need to write programs (No-Code). Start AI deep learning and model training with one click, complete training and ver