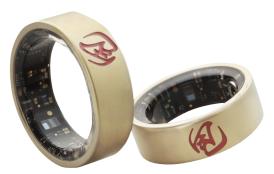

## amor PingShuai Ring

amor Pingshuai Ring can detect the user's HRV and biological age by a photoplethysmogram (PPG) sensor.

APP of amor Pingshuai Ring provides the record of 100-day routine, and the user can experience the effective power of it.

amor Pingshuai Ring is lightweight and waterproof, making it convenient to wear and use every day.

Leadtek Research Inc. All rights reserved. No copy and distribution without permission.