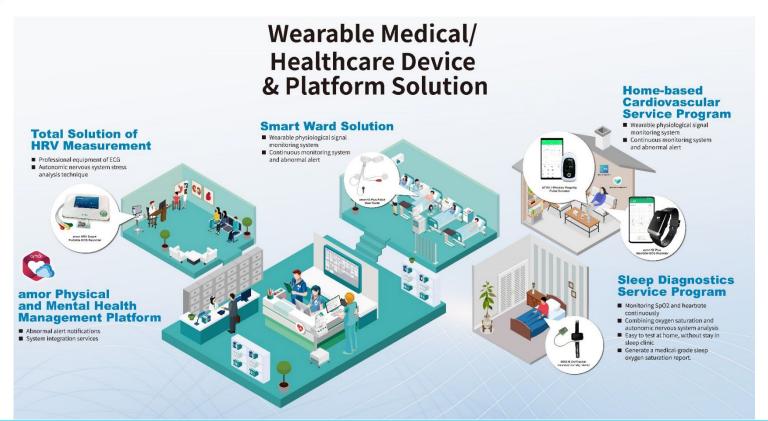

## **AI Smart Medical Solution**

#### Risk evaluation

(ECG/heart sounds/blood pressure/blood sugar/ cholesterol/smoking/Blood oxygen ...)

Community/ workplace

OxiTracker Wearable Pulse Oximeter / H3 Plus Patch

Clinic/Physical check-up

Referrals

(10-second quick screening)

Household

Relief Patch

Fullskin Facial Repairing Essence

Ear Thermometer/ Touch Free Infrared Thermometer

Physical and Mental Health Management Al Platform

HRV/ HRV Guard Portable ECG Recorder/Stethoscope Recording Device

Hospital

Health Keeper App

Rehabilitation at home

Fingertip Pulse Oximeter

Care at home

(Daily measurement, such as blood

pressure)

amor H2 Plus H2 Pro-/-H2 Health band

#### Hospital discharge risk assessment

(To avoid hospital readmission soon)

Health examination at hospital (PCG 18018b)

Leadtek Research Inc. All rights reserved. No copy and distribution without permission.

## **Leadtek Smart Medical Solution**