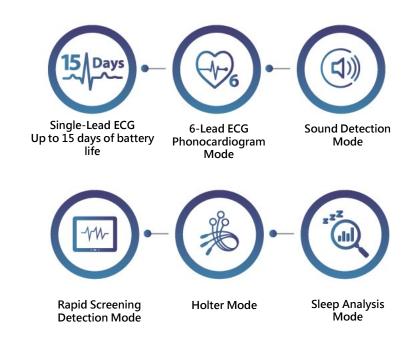

(10-second quick screening)

Household

Relief Patch

Fullskin Facial Repairing Essence

Ear Thermometer/ Touch Free Infrared Thermometer

Physical and Mental Health Management Al Platform

HRV/ HRV Guard Portable ECG Recorder/Stethoscope Recording Device