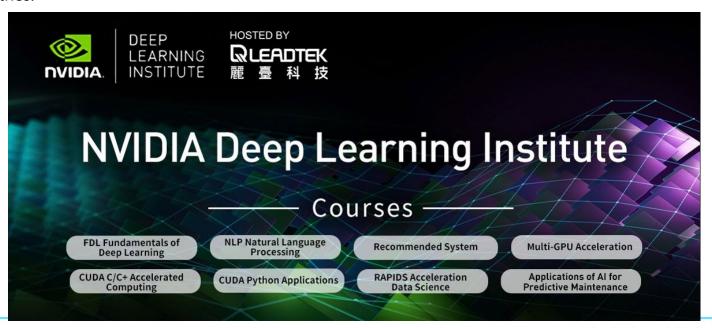

## **NVIDIA DLI Course**

Leadtek is an NVIDIA authorized deep learning institute (DLI), and the courses are taught by Leadtek lecturers who are qualified NVIDIA DLI instructors. Nearly 2000 school and corporate training sessions have been completed, spanning across schools, finance, IT, medical, automobile manufacturing, and many other industries.