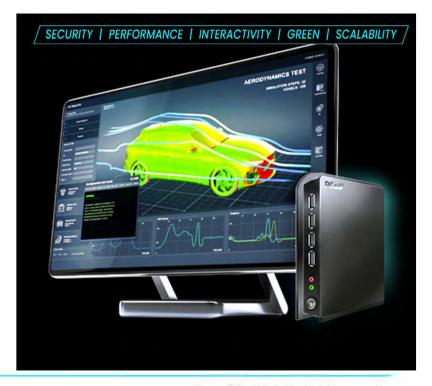

# **Comprehensive AI Cloud Computing Solutions**

- Enterprise-grade NVIDIA-Certified systems.
- Software integration, system planning, and maintenance services.

Al Management Software. The AIDMS management process uses a no-code approach, enabling rapid Al deep learning and model training with a single click, helping to quickly realize Al digital transformation with Leadtek's support.