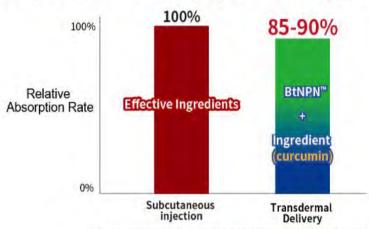

## BtNPN Nanometer Penetration Technology & High Curcumin Content

Transdermal Absorption Achieves over 85% Effectiveness Compared to Injections

Citation is based on the results of the animal smearing experiment with transdermal coating, and the effect of the product may vary depending on the user.

(Fuh, Y. M.; Pham, D. C.; Weng, C. F. Effects of sting plant extracts as penetration enhancers on transdermal delivery of hypoglycemic compounds. Medicina 2019, 55, 121-133.)