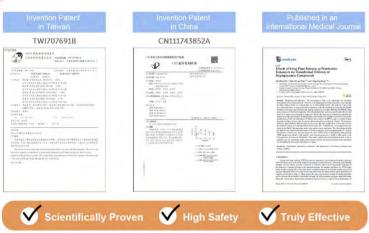

## **Penetration Technology**

BtNPN has obtained invention patents in Taiwan and mainland China, and is a new type of skin penetration technology. It uses natural plant extracts to activate the skin, creating new channels in the skin tissue and increasing skin permeability. It encapsulates active ingredients for rapid passage, quickly penetrating deep into the lower layers of the skin, resulting in good absorption and excellent results."

## Patented Technology Endorsed by an International Journal