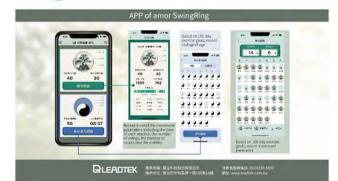

## amor SwingRing

### amor SwingRing

The user's swing parameters can be detected by using a three-dimensional accelerometer, so as to improve the efficiency and accuracy of exercise.

APP of amor SwingRing provides the record of 100-day routine, and the user can experience the effective power of it.