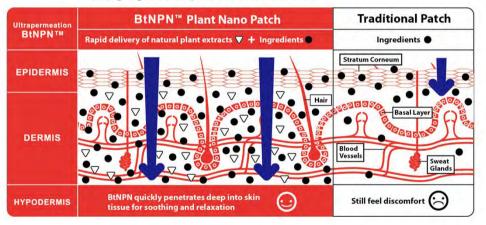

## **BtNPN Plant Nano Patch**

## **Penetration Technology**

BtNPN has obtained invention patents in Taiwan and mainland China, and is a new type of skin penetration technology. It uses natural plant extracts to activate the skin, creating new channels in the skin tissue and increasing skin permeability. It encapsulates active ingredients for rapid passage, quickly penetrating deep into the lower layers of the skin, resulting in good absorption and excellent results."