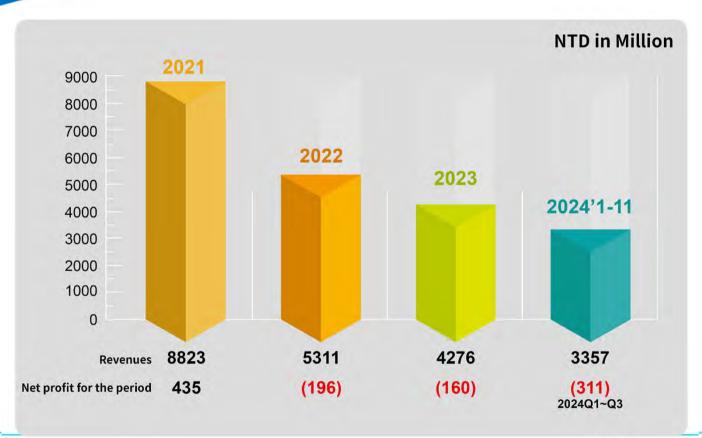

# LEADTEK 2024 Investor Conference

2024/12/31

Copyright© 2020 Leadtek Research Inc. All rights reserved. No copy and distribution without permission.

## **Company Profile**

Date of Incorporation: 1986/10/24

IPO: 1999/6/3

Stock code: 2465

Capital: 839 million NTD

Chairman: K.S. Lu

President: Jerry Liang

Headquarters: Taipei, Taiwan

Subsidiaries: China and Japan

Number of employees: 340



## Revenues



## **Company Organization Chart**



## A Leading Brand of Graphics Cards for 38 Years

A full range of consumer/workstation graphics cards, powered by NVIDIA Ada Lovelace architecture, combining the third-generation RT core and the fourth-generation Tensor core, provide high-quality and diverse products to fully meet the needs of the market.





# **Comprehensive AI Cloud Computing Solutions**

- Enterprise-grade NVIDIA-Certified systems.
- Software integration, system planning, and maintenance services.





Al Management Software. The AIDMS management process uses a no-code approach, enabling rapid Al deep learning and model training with a single click, helping to quickly realize Al digital transformation with Leadtek's support.





### **Leadtek Zero Client & Thin Client**

#### S