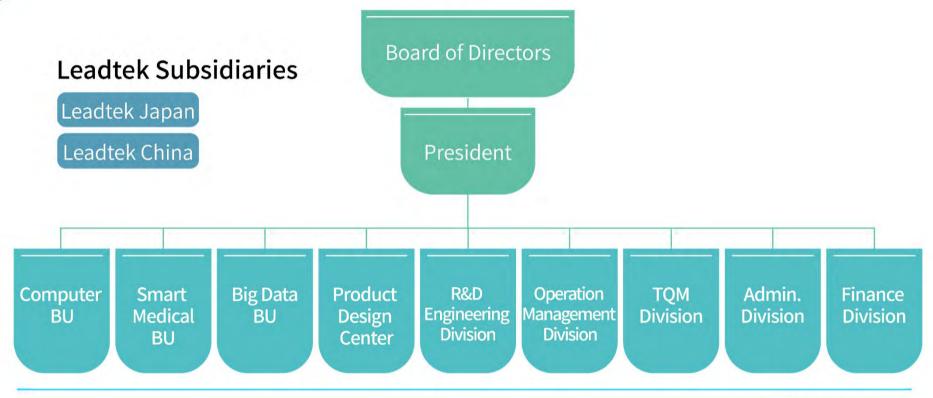

# LEADTEK 2024 Investor Conference

2024/12/31

Copyright© 2020 Leadtek Research Inc. All rights reserved. No copy and distribution without permission.

## **Company Profile**

Date of Incorporation: 1986/10/24

IPO: 1999/6/3

Stock code: 2465

Capital: 839 million NTD

Chairman: K.S. Lu

President: Jerry Liang

Headquarters: Taipei, Taiwan

Subsidiaries: China and Japan

Number of employees: 340



## Revenues



## **Company Organization Chart**



## A Leading Brand of Graphics Cards for 38 Years

A full range of consumer/workstation graphics cards, powered by NVIDIA Ada Lovelace architecture, combining the third-generation RT core and the fourth-generation Tensor core, provide high-quality and diverse products to fully meet the needs of the market.





# **Comprehensive AI Cloud Computing Solutions**

- Enterprise-grade NVIDIA-Certified systems.
- Software integration, system planning, and maintenance services.





Al Management Software. The AIDMS management process uses a no-code approach, enabling rapid Al deep learning and model training with a single click, helping to quickly realize Al digital transformation with Leadtek's support.





### **Leadtek Zero Client & Thin Client**

#### Simplified IT management and ultra-hig