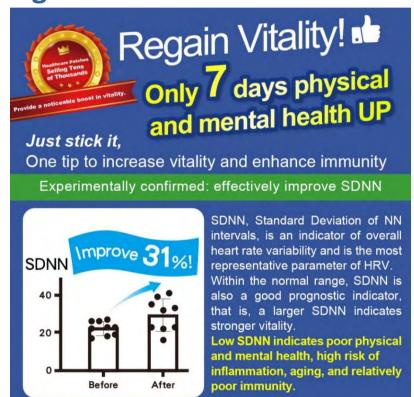

## **Portable HRV ECG Testing**

2024 Yunlin-Chiayi-Tainan-Penghu Rotary Club Screening Event / Nearly 11700 people screened in 6 months.