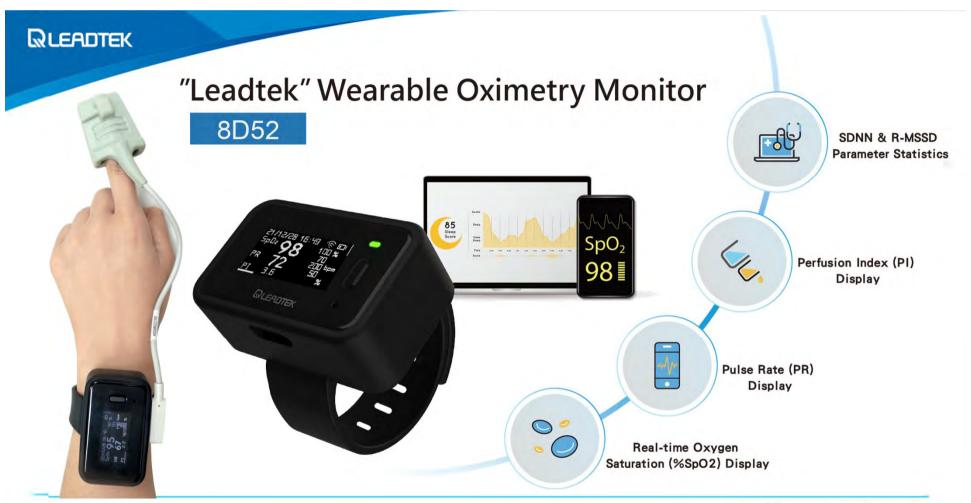

### Al Cloud Health Management and Healthcare Solution

### **Leadtek Smart Ward Solution**

CaroCare Biomolecular Scanner

Unlocking the Code to Health and Vitality Pioneering 3 Types of Optical Biosensing

90-Second Sleep Quality Analysis

MIT, R&D and Manufactured in Taiwan