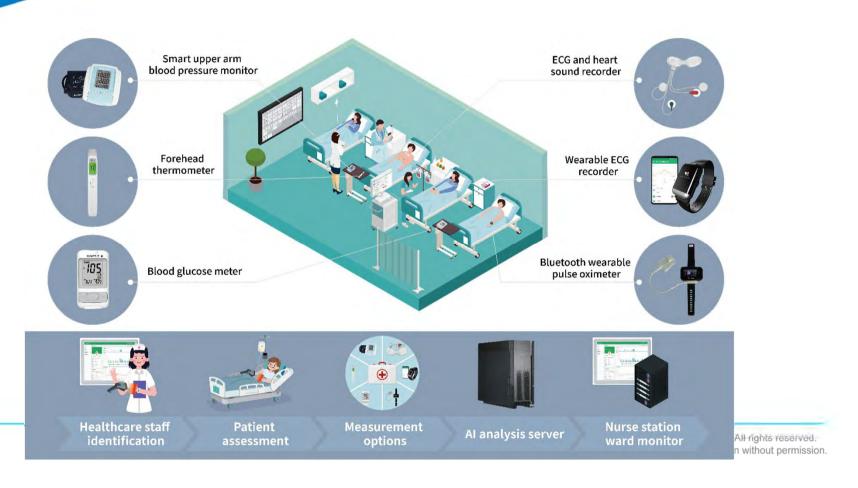

### Al Cloud Health Management and Healthcare Solution

### **Leadtek Smart Ward Solution**

CaroCare Biomolecular Scanner

Unlocking the Code to Health and Vitality Pioneering 3 Types of Optical Biosensing

90-Second Sleep Quality Analysis

MIT, R&D and Manufactured in Taiwan