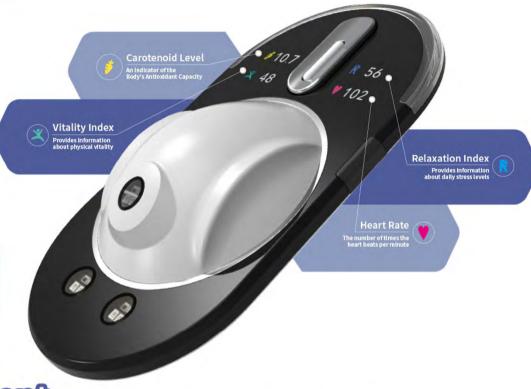

## **Portable HRV ECG Testing**

2024 Yunlin-Chiayi-Tainan-Penghu Rotary Club Screening Event / Nearly 11700 people screened in 6 months.

### **Leadtek Smart Ward Solution**

CaroCare Biomolecular Scanner

Unlocking the Code to Health and Vitality Pioneering 3 Types of Optical Biosensing

90-Second Sleep Quality Analysis

MIT, R&D and Manufactured in Taiwan