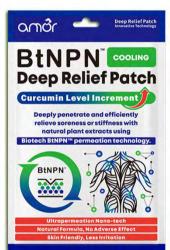

### BtNPN Nanometer Penetration Technology X High Curcumin Content

Empathy Infused with Ginger Patch Healthcare

Recommended by Orthopedic Authority

Superintendent Dai Nianguo

## **BtNPN Plant Nano Patch**

## **Penetration Technology**

BtNPN has obtained invention patents in Taiwan and mainland China, and is a new type of skin penetration technology. It uses natural plant extracts to activate the skin, creating new channels in the skin tissue and increasing skin permeability. It encapsulates active ingredients for rapid passage, quickly penetrating deep into the lower layers of the skin, resulting in good absorption and excellent results."