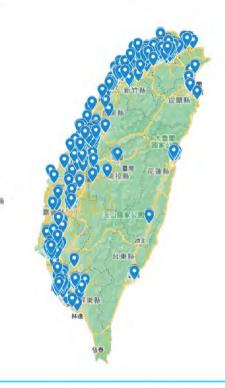

## Taiwan Healthcare/Medical/Biotech **Distribution Channels**

**Medfirst Healthcare Services (320 stores)** 

維康醫療用品 Wellcare Medical Supplies (210 stores)

Yourchance Pharmacy (160 stores)

E-life Mall (316 stores)

- Medium-sized chains: Approximately 130 medium-sized pharmacy chains and independent pharmacies
- More than 1000 physical retail locations throughout Taiwan