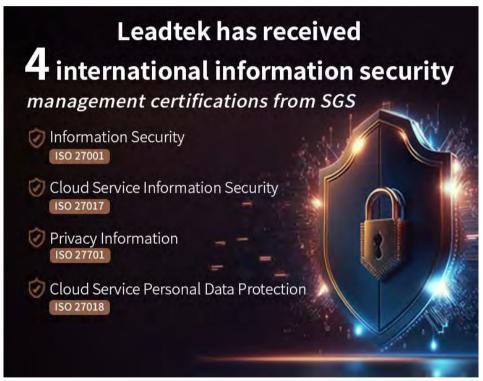

## Leadtek Big Data Receives Four Major SGS Information Security Certifications

Leadtek's big data services have received SGS ISO international management system certifications, providing customers with 360-degree comprehensive international high-standard security management services encompassing system information security, cloud security, and personal data security.