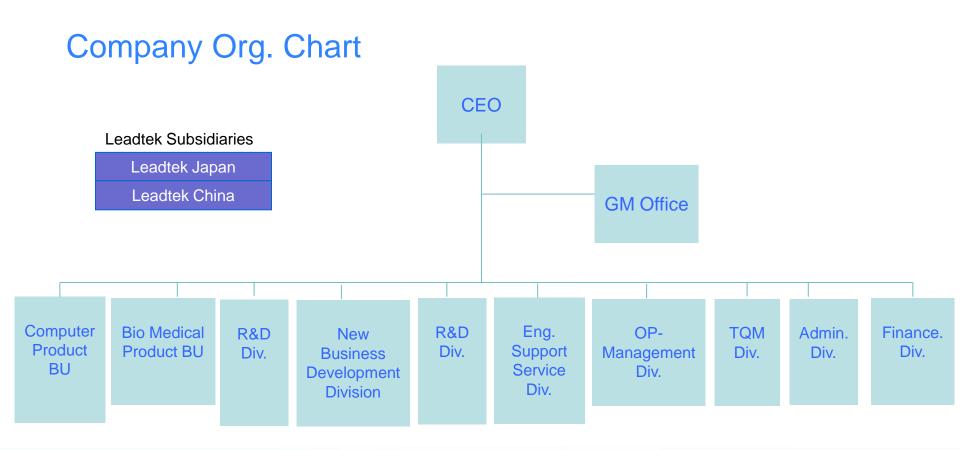

### **Company profile**

Incorporation: 1986/10/24

IPO: 1999/6/3

Stock code: 2465

Chairman & President: Mr. Lu Kun-Shan

Headquarters: Taipei, Taiwan

Subsidiaries: China and Japan

Number of employees: 350