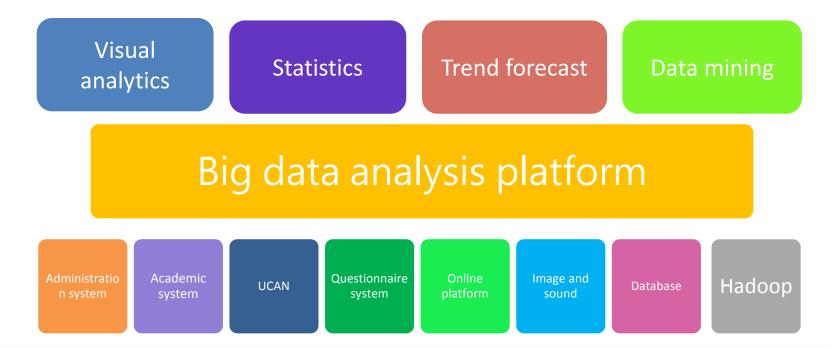

# Focus on system-integration solutions; employing multiple graphics-card acceleration function

- 1. With manufacturing and entertainment industries in mind, offer enhanced rendering and simulation analysis processing functions
- 2. With educational and scientific research institutes in mind, offer highperformance computing functions
- 3. Apply AI and deep learning technologies to offer big-data analysis, visual/voice/facial recognition, medicinal diagnosis, market intelligence analysis, and robotics applications
- 4. With educational and entertainment industries in mind, offer accelerated computing of graphics to create virtual desktop functions

Use machine learning technology to extract information from big data