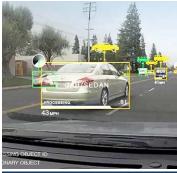

## Autopilot and traffic

- Autonomous driving
- Pedestrian detection
- Accident avoidance

Successful applications of cloud computing solutions

- Comprehensive solutions offered to various research units and enterprises
- Adoption by other research institutes of Leadtek' s world-class cloud computing servers