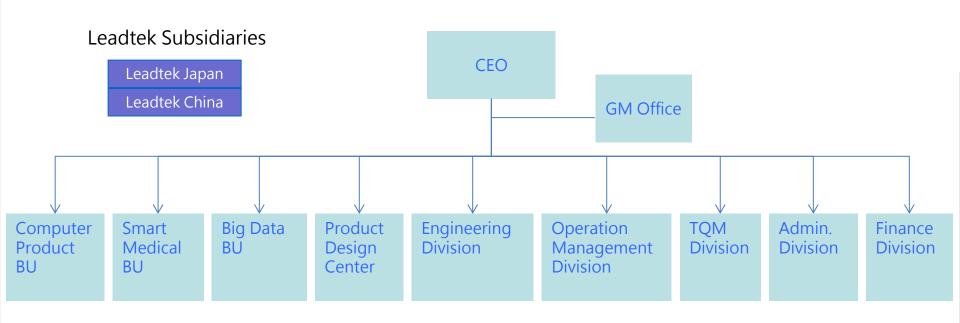

### Company Org. Chart

### **Company Profile**

Incorporation: 1986/10/24

IPO: 1999/6/3

Stock code: 2465

Chairman & CEO: K.S. Lu

Headquarters: Taipei, Taiwan

Subsidiaries: China and Japan

Number of employees: 350