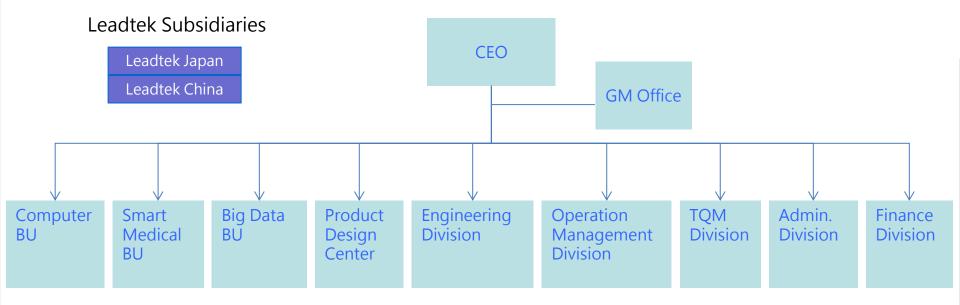

### LEADTEK 2019 Investor Conference



## **Company Profile**

Incorporation: 1986/10/24 IPO: 1999/6/3 Stock code: 2465 Chairman & CEO: K.S. Lu Headquarters: Taipei, Taiwan Subsidiaries: China and Japan Number of employees: 350



### REVENUES

#### **NTD in Million**



Leadtek Confidential Information

### **Company Org. Chart**



### A Leading Brand of Graphics Cards for 30 years

A full range of consumer/professional graphics cards, powered by the latest Turing architecture and the all-new RTX platform, support real-time ray tracing and artificial intelligence technology, providing high quality and diverse products to completely meet the needs of the market.



### **AI Cloud Computing Total Solution**

## Leadtek A

Deep Learning Solution

- AI/Deep Learning and CUDA Training Courses
- AI Development Project Collaboration
- System Planning
- GPU Technical Service
- Maintenance Service
- Software Integration



### **NVIDIA DLI Course**

Leadtek is an NVIDIA authorized deep learning institute (DLI), and the courses are taught by Leadtek lecturers who are qualified NVIDIA DLI instructors. Nearly 500 school and co