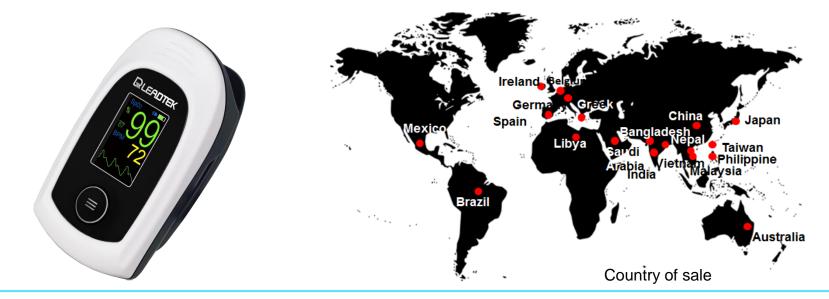

### Leadtek Fingertip Pulse Oximeter

Quickly and accurately measure SpO2 and pulse rate by touching with your fingertips. It is suitable for home care monitoring, and can also be used to measure whether the blood oxygen saturation is sufficient. (Medical equipment license number: Ministry of Health Medical Device No. 005876)